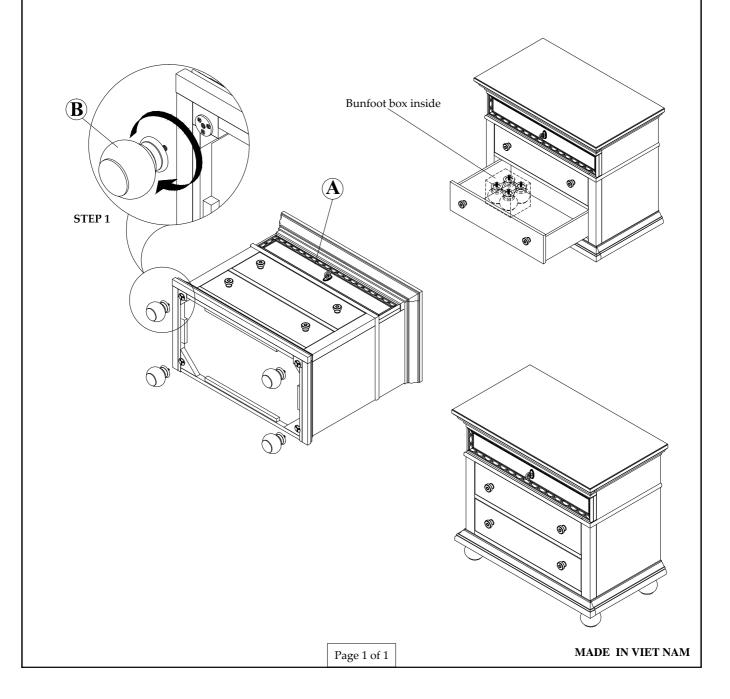

## **ASSEMBLY PROCEDURE:**

Step 1. Place the Nightstand (A) on its back, on a clean and soft surface. Attach the Bun Feet (B) to the bottom corners of the Nightstand.

| PARTS LIST: |             |        |          |
|-------------|-------------|--------|----------|
| No.         | Description | Sketch | Quantity |
| A           | Nightstand  |        | 1 pc     |
| В           | Bun Foot    |        | 4 pcs    |