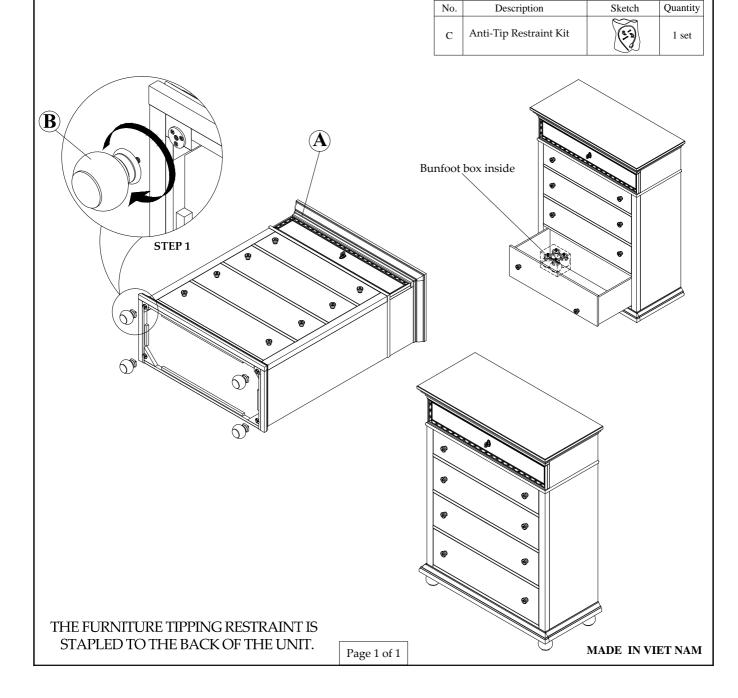

## **ASSEMBLY PROCEDURE:**

Step 1. Place the Chest (A) on its back, on a clean and soft surface. Attach the Bun Feet (B) to the bottom corners of the Chest.

| PARTS LIST: |                |        |          |
|-------------|----------------|--------|----------|
| No.         | Description    | Sketch | Quantity |
| Α           | 5-Drawer Chest |        | 1 pc     |
| В           | Bun Foot       | ۹      | 4 pcs    |

Step 2. Carefully set the Chest upright.