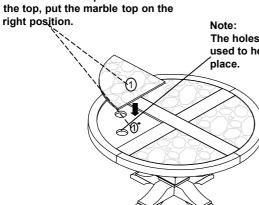

Note: Straight Allen Wrench (I) is for use with a power drill.

Assembly Instrucions for pedestal(D) with wood top option:

Step2

Check the corresponding number on both marble top and notch of

Note:
The holes in the top panels are used to help locate the marble in place.