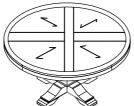

Note: Straight Allen Wrench (I) is for use with a power drill.

Assembly Instrucions for pedestal(D) with wood top option:

Step2

Check the corresponding number on both marble top and notch of

Note:
The holes in the top panels are used to help locate the marble in place.