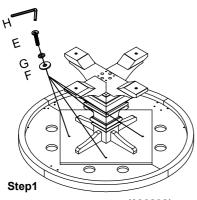

## <u>Assembly Instructions for pedestal(D) with marble top option:</u>

**MARBLE TOP** (290233)

**MARBLE TOP** (290233)

| HARDWARE LIST: |                       |          |                      |          |  |  |
|----------------|-----------------------|----------|----------------------|----------|--|--|
| No.            | Description           | Sketch   | Size                 | Quantity |  |  |
| Е              | Bolt                  |          | 5/16"x 15/16"        | 4 pcs    |  |  |
| F              | Flat Washer           | <b>©</b> | 5 <sub>"</sub><br>16 | 4 pcs    |  |  |
| G              | Lock Washer           | 9        | 5 <sub>"</sub><br>16 | 4 pcs    |  |  |
| Н              | Allen Wrench          |          | 5mm                  | 1 pc     |  |  |
| I              | Straight Allen Wrench |          | 5mm                  | 1 pc     |  |  |

**WOOD TOP** (290232)

Step1

MADE IN CHINA