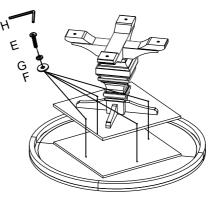

## <u>Assembly Instructions for pedestal(D) with marble top option:</u>

**MARBLE TOP** (290233)

**MARBLE TOP** (290233)

| HARDWARE LIST: |                       |          |                      |          |  |  |
|----------------|-----------------------|----------|----------------------|----------|--|--|
| No.            | Description           | Sketch   | Size                 | Quantity |  |  |
| Е              | Bolt                  |          | 5/16"x 15/16"        | 4 pcs    |  |  |
| F              | Flat Washer           | <b>©</b> | 5 <sub>"</sub><br>16 | 4 pcs    |  |  |
| G              | Lock Washer           | 9        | 5 <sub>"</sub><br>16 | 4 pcs    |  |  |
| Н              | Allen Wrench          |          | 5mm                  | 1 pc     |  |  |
| I              | Straight Allen Wrench |          | 5mm                  | 1 pc     |  |  |

Note: Straight Allen Wrench (I) is for use with a power drill.

Assembly Instrucions for pedestal(D) with wood top option:

Step2

Check the corresponding number on both marble top and notch of

Note:
The holes in the top panels are used to help locate the marble in place.